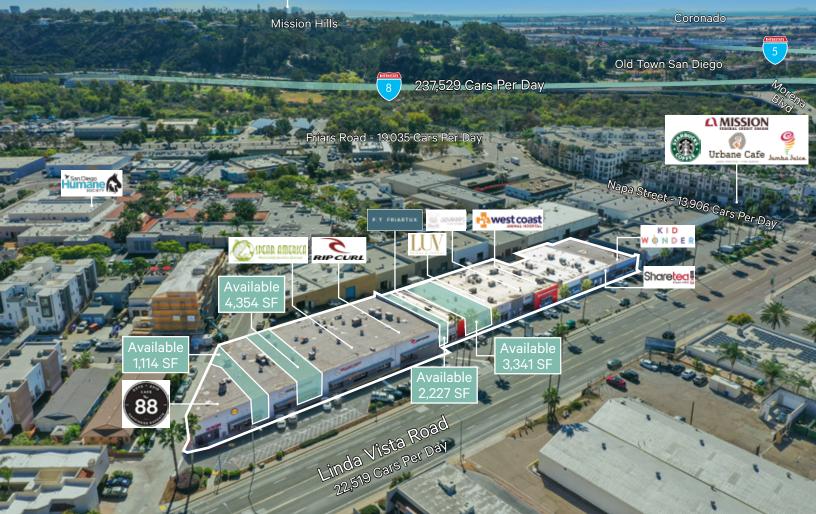

## 5261-5401 Linda Vista Road, San Diego, CA 92110

FULLY BUILT-OUT SECOND GENERATION RESTAURANT AVAILABLE | 2,227 SF

Downtown San Diego

## **Property Highlights**

- Excellent visibility located at the intersection of Linda Vista Road and Napa Street
- Close proximity to University of San Diego with approximately 8,815 students | .2 miles away and walking distance
- Close access to both Interstate 5 and Interstate 8 freeway
- Per year, The Presidio will receive approximately 344.3K visits, 183.9K visitors and average dwell time is 54 minutes per visit
- Pylon signage available
- Availabilities
  - Suite 5297 // 3,341 SF
  - Suite 5299-B // 2,227 SF
  - Suite 5401-403-404 // 4,354 SF
  - Suite 5401-407 // 1,114 SF