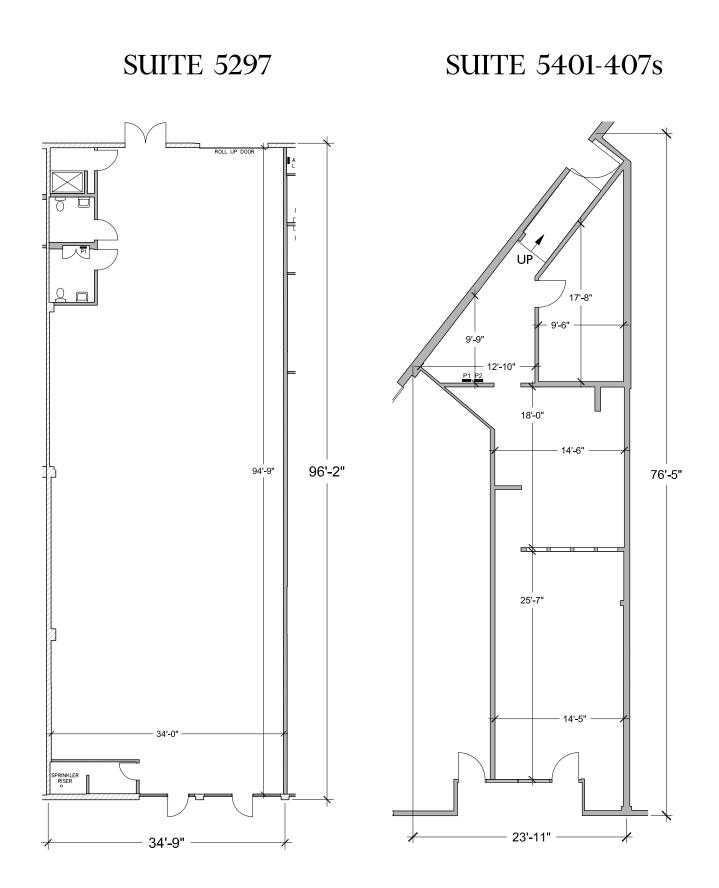

## **Property Highlights**

- Excellent visibility located at the intersection of Linda Vista Road and Napa Street
- Close proximity to University of San Diego with approximately 8,815 students | .2 miles away and walking distance
- Close access to both Interstate 5 and Interstate 8 freeway
- Per year, The Presidio will receive approximately 344.3K visits, 183.9K visitors and average dwell time is 54 minutes per visit
- Pylon signage available
- Availabilities
  - Suite 5297 // 3,341 SF
  - Suite 5299-B // 2,227 SF
  - Suite 5401-403-404 // 4,354 SF
  - Suite 5401-407 // 1,114 SF

## For Lease

This site plan is not a representation, warranty or guarantee as to size, location or identity of any tenant, and the building, improvements, parking, ingress and egress are subject to such changes, additions and deletions as the architect, Landlord or any governmental agency may direct. Any specified tenant reverenced herein is subject to change, deletion, change of location, etc. at any time without prior notice.