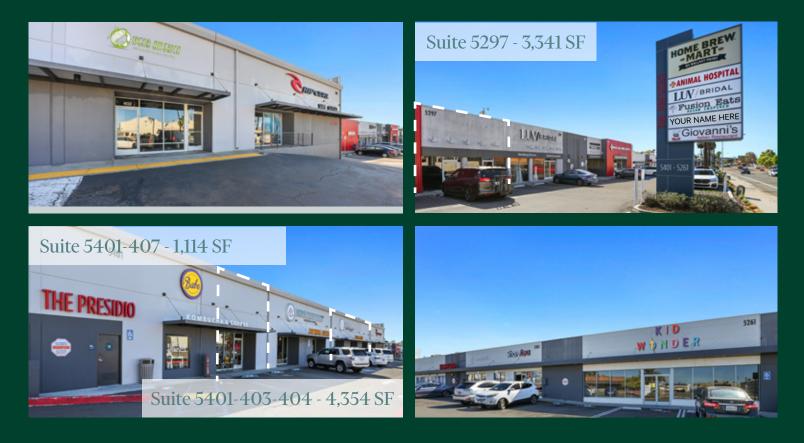

## **Property Highlights**

- Excellent visibility located at the intersection of Linda Vista Road and Napa Street
- Close proximity to University of San Diego with approximately 8,815 students | .2 miles away and walking distance
- Close access to both Interstate 5 and Interstate 8 freeway
- Per year, The Presidio will receive approximately 344.3K visits, 183.9K visitors and average dwell time is 54 minutes per visit
- Pylon signage available
- Availabilities
  - Suite 5297 // 3,341 SF
  - Suite 5299-B // 2,227 SF
  - Suite 5401-403-404 // 4,354 SF
  - Suite 5401-407 // 1,114 SF