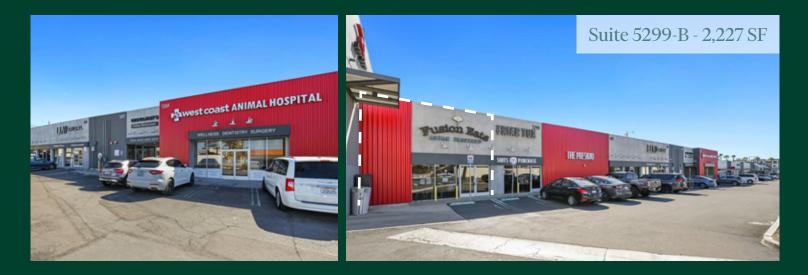

## **Property Highlights**

- Excellent visibility located at the intersection of Linda Vista Road and Napa Street
- Close proximity to University of San Diego with approximately 8,815 students | .2 miles away and walking distance
- Close access to both Interstate 5 and Interstate 8 freeway
- Per year, The Presidio will receive approximately 344.3K visits, 183.9K visitors and average dwell time is 54 minutes per visit
- Pylon signage available
- Availabilities
  - Suite 5297 // 3,341 SF
  - Suite 5299-B // 2,227 SF
  - Suite 5401-403-404 // 4,354 SF
  - Suite 5401-407 // 1,114 SF