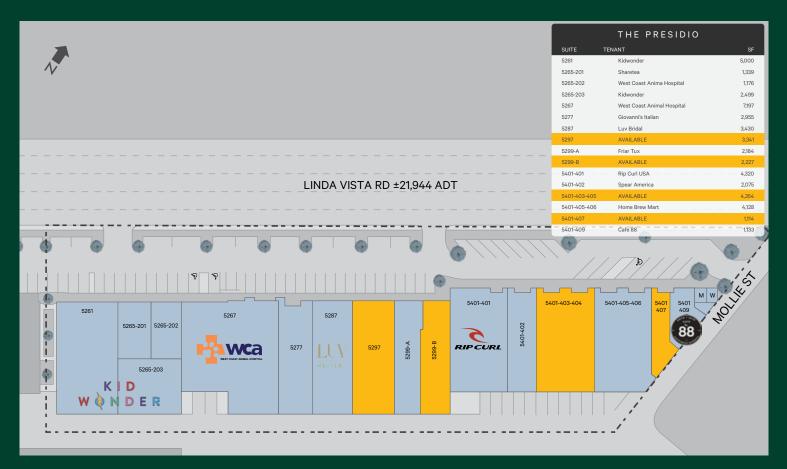

## **Property Highlights**

- Excellent visibility located at the intersection of Linda Vista Road and Napa Street
- Close proximity to University of San Diego with approximately 8,815 students | .2 miles away and walking distance
- Close access to both Interstate 5 and Interstate 8 freeway
- Per year, The Presidio will receive approximately 344.3K visits, 183.9K visitors and average dwell time is 54 minutes per visit
- Pylon signage available
- Availabilities
  - Suite 5297 // 3,341 SF
  - Suite 5299-B // 2,227 SF
  - Suite 5401-403-404 // 4,354 SF
  - Suite 5401-407 // 1,114 SF

## For Lease

This site plan is not a representation, warranty or guarantee as to size, location or identity of any tenant, and the building, improvements, parking, ingress and egress are subject to such changes, additions and deletions as the architect, Landlord or any governmental agency may direct. Any specified tenant reverenced herein is subject to change, deletion, change of location, etc. at any time without prior notice.