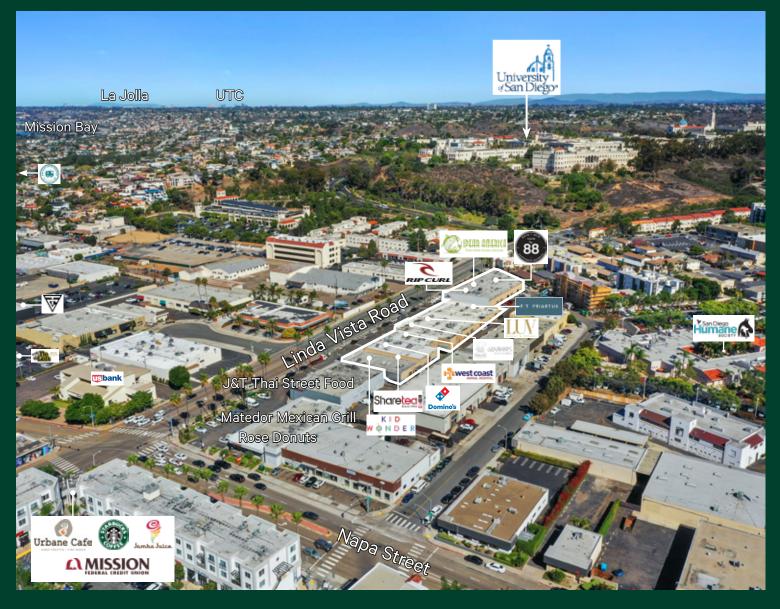

## 5261-5401 Linda Vista Road, San Diego, CA 92110

FULLY BUILT-OUT SECOND GENERATION RESTAURANT AVAILABLE | 2,227 SF

Downtown San Diego

## **Property Highlights**

- Excellent visibility located at the intersection of Linda Vista Road and Napa Street
- Close proximity to University of San Diego with approximately 8,815 students | .2 miles away and walking distance
- Close access to both Interstate 5 and Interstate 8 freeway
- Per year, The Presidio will receive approximately 344.3K visits, 183.9K visitors and average dwell time is 54 minutes per visit
- Pylon signage available
- Availabilities
  - Suite 5297 // 3,341 SF
  - Suite 5299-B // 2,227 SF
  - Suite 5401-403-404 // 4,354 SF
  - Suite 5401-407 // 1,114 SF